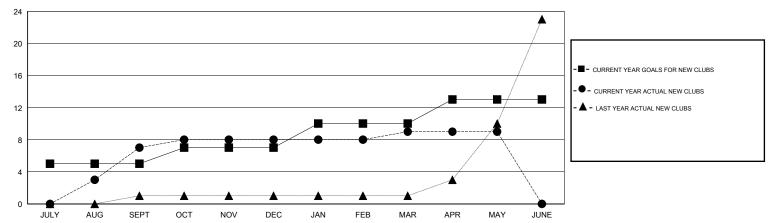

## **LOCATION PHILIPPINES**

GMT CA 5

|               |                  | Clubs            |                  |                  |                       |                    | Members                             |                    |                  |
|---------------|------------------|------------------|------------------|------------------|-----------------------|--------------------|-------------------------------------|--------------------|------------------|
|               | RESUL            | TS FOR 2014-2015 |                  |                  | RESULTS FOR 2014-2015 |                    |                                     |                    |                  |
| QUARTER       | NEW CLUB<br>GOAL | NEW CLUBS        | DROPPED<br>CLUBS | NET<br>GAIN/LOSS | QUARTER               | NEW MEMBER<br>GOAL | CHARTER AND<br>NEW MEMBERS<br>ADDED | DROPPED<br>MEMBERS | NET<br>GAIN/LOSS |
| JULY/AUG/SEPT | 5                | 7                | 1                | 6                | JULY/AUG/SEPT         | 150                | 269                                 | 113                | 156              |
| OCT/NOV/DEC   | 2                | 1                | 25               | -24              | OCT/NOV/DEC           | 170                | 92                                  | 852                | -760             |
| JAN/FEB/MAR   | 3                | 1                | 7                | -6               | JAN/FEB/MAR           | 40                 | 126                                 | 224                | -98              |
| APR/MAY/JUNE  | 3                | 0                | 2                | -2               | APR/MAY/JUNE          | 50                 | 21                                  | 88                 | -67              |

#### GOALS AND ACTUAL NEW CLUBS CUMULATIVE