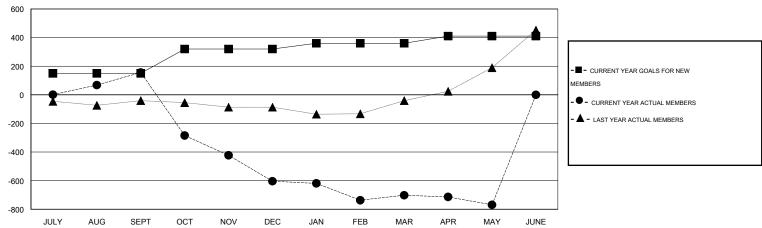

## **LOCATION PHILIPPINES**

GMT CA 5

|               |                  | Clubs            |                  |                  |                       |                    | Members                             |                    |                  |
|---------------|------------------|------------------|------------------|------------------|-----------------------|--------------------|-------------------------------------|--------------------|------------------|
|               | RESUL            | TS FOR 2014-2015 |                  |                  | RESULTS FOR 2014-2015 |                    |                                     |                    |                  |
| QUARTER       | NEW CLUB<br>GOAL | NEW CLUBS        | DROPPED<br>CLUBS | NET<br>GAIN/LOSS | QUARTER               | NEW MEMBER<br>GOAL | CHARTER AND<br>NEW MEMBERS<br>ADDED | DROPPED<br>MEMBERS | NET<br>GAIN/LOSS |
| JULY/AUG/SEPT | 5                | 7                | 1                | 6                | JULY/AUG/SEPT         | 150                | 269                                 | 113                | 156              |
| OCT/NOV/DEC   | 2                | 1                | 25               | -24              | OCT/NOV/DEC           | 170                | 92                                  | 852                | -760             |
| JAN/FEB/MAR   | 3                | 1                | 7                | -6               | JAN/FEB/MAR           | 40                 | 126                                 | 224                | -98              |
| APR/MAY/JUNE  | 3                | 0                | 2                | -2               | APR/MAY/JUNE          | 50                 | 21                                  | 88                 | -67              |

#### GOALS AND ACTUAL MEMBERS CUMULATIVE

| DROPPED CLUBS: 35  DROPPED MEMBERS |                  | 52 CLUBS OF 101 ADDED 1 OR MORE<br>NEW MEMBERS | GENDER DISTRIBU<br>MALE<br>FEMALE     | TION<br>1,080 (55.70%)<br>859 (44.30%) |            |
|------------------------------------|------------------|------------------------------------------------|---------------------------------------|----------------------------------------|------------|
| DECEASED  CLUB CANCELLED  OTHER    | 15<br>285<br>977 | CLICK HERE FOR HEALTH ASSESSMENT DATA          | FAMILY UNIT MEMBERS HEAD OF HOUSEHOLD |                                        | 710<br>289 |
| TOTAL                              | 1,277            |                                                | NON-HEAD OF HOUSEHOLD                 | )                                      | 421        |